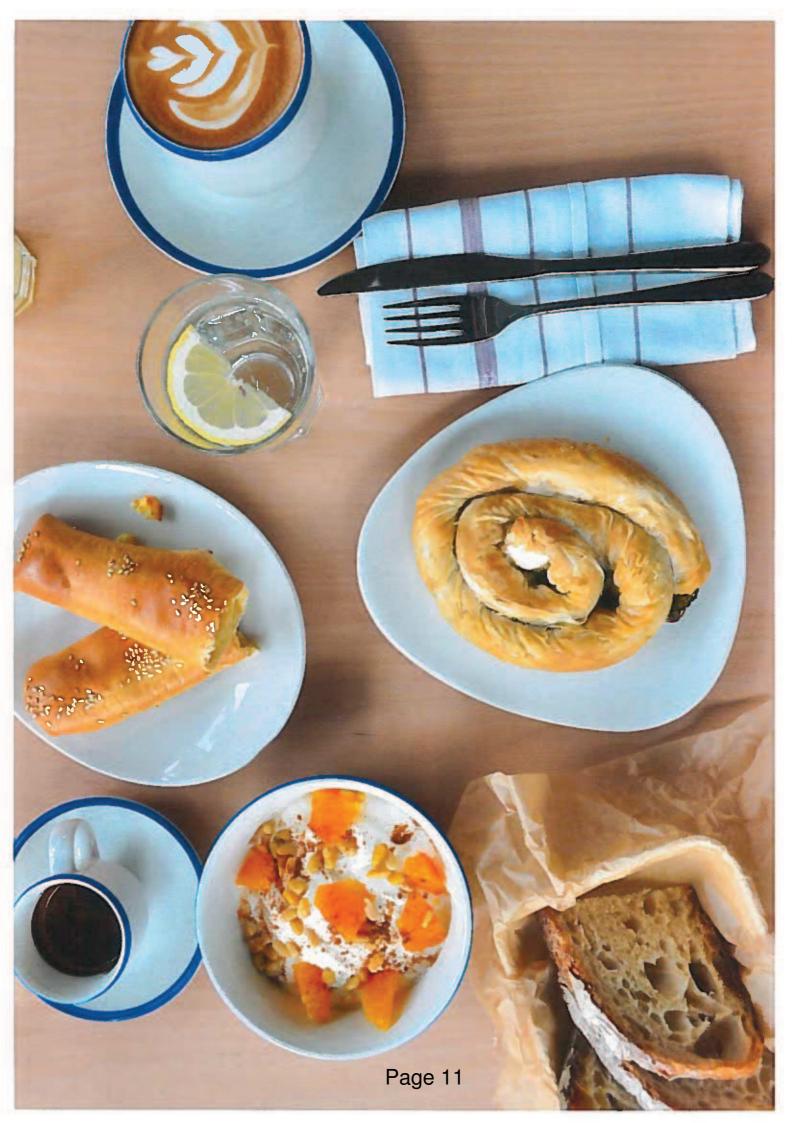

# YOGHURT POT. (HONEY, CINNAMON, WALNUTS, FRUITS) **FILO PASTRY PIES** TIROPITA (CHEESE PIE). BOUGATSA (SWEET CUSTARD PIE). ASK OUR STAFF FOR TODAY'S SPECIALS.....24,50

| ESPRESSO     | £2,10 |
|--------------|-------|
| AMERICANO    | £2.20 |
| CAPPUCCINO   | £2,70 |
| EEYORE       | £2,45 |
| FRAPPE       | 23,00 |
| GREEK COFFEE | £2,50 |